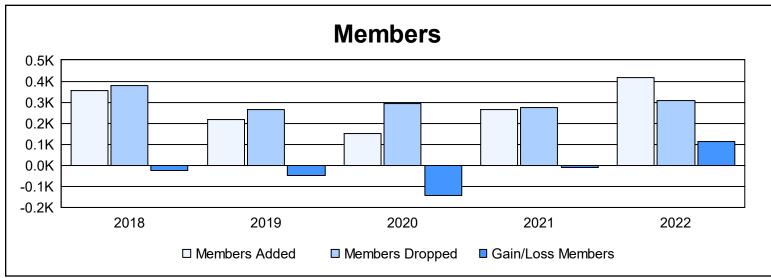

District G 2

As of June 2022 Cumulative

| Year      | New<br>Clubs | Dropped<br>Clubs | Gain/<br>Loss<br>Clubs | New<br>Members | Charter<br>Members | Reinstate<br>Members | Transfer<br>Members | Total<br>Member<br>Added | Total<br>Members<br>Dropped | Gain/<br>Loss<br>Members |
|-----------|--------------|------------------|------------------------|----------------|--------------------|----------------------|---------------------|--------------------------|-----------------------------|--------------------------|
| 2017-2018 | 3            | 4                | -1                     | 175            | 122                | 54                   | 2                   | 353                      | 378                         | -25                      |
| 2018-2019 | 3            | 1                | 2                      | 105            | 101                | 11                   | 1                   | 218                      | 265                         | -47                      |
| 2019-2020 | 0            | 0                | 0                      | 110            | 3                  | 37                   | 1                   | 151                      | 293                         | -142                     |
| 2020-2021 | 4            | 5                | -1                     | 108            | 106                | 46                   | 3                   | 263                      | 275                         | -12                      |
| 2021-2022 | 4            | 3                | 1                      | 242            | 122                | 38                   | 17                  | 419                      | 306                         | 113                      |
| Average   | 3            | 3                | 0                      | 148            | 91                 | 37                   | 5                   | 281                      | 303                         | -23                      |