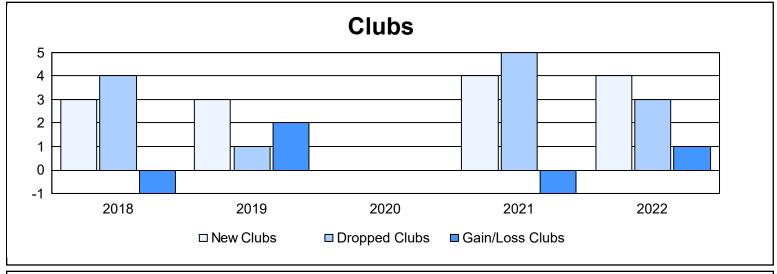

District G 2

As of June 2022 Cumulative

| Year      | New<br>Clubs | Dropped<br>Clubs | Gain/<br>Loss<br>Clubs | New<br>Members | Charter<br>Members | Reinstate<br>Members | Transfer<br>Members | Total<br>Member<br>Added | Total<br>Members<br>Dropped | Gain/<br>Loss<br>Members |
|-----------|--------------|------------------|------------------------|----------------|--------------------|----------------------|---------------------|--------------------------|-----------------------------|--------------------------|
| 2017-2018 | 3            | 4                | -1                     | 175            | 122                | 54                   | 2                   | 353                      | 378                         | -25                      |
| 2018-2019 | 3            | 1                | 2                      | 105            | 101                | 11                   | 1                   | 218                      | 265                         | -47                      |
| 2019-2020 | 0            | 0                | 0                      | 110            | 3                  | 37                   | 1                   | 151                      | 293                         | -142                     |
| 2020-2021 | 4            | 5                | -1                     | 108            | 106                | 46                   | 3                   | 263                      | 275                         | -12                      |
| 2021-2022 | 4            | 3                | 1                      | 242            | 122                | 38                   | 17                  | 419                      | 306                         | 113                      |
| Average   | 3            | 3                | 0                      | 148            | 91                 | 37                   | 5                   | 281                      | 303                         | -23                      |